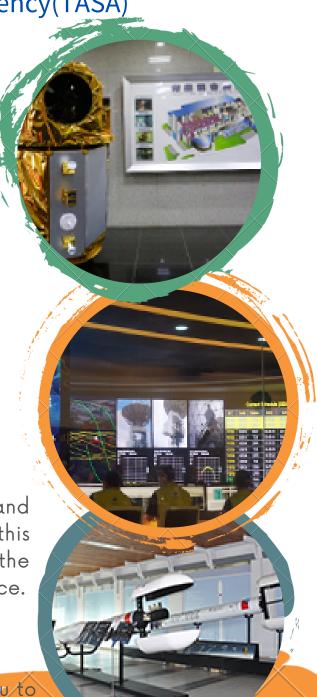

# **Satellite Integration & Testing Building**

We will visit the places where various functional tests and space environment simulation tests are carried out on the ground. Building these places ensure that the satellite can be launched and tested in the harsh environment of space.

## Satellite Operations Control Center

The control center is set up to command satellites and satellite tracking. Through this visit, you can learn how to operate the satellite and see where the staff work place.

#### **FORMOSAT**

Through this opportunity, we will take you to have a close look at various models of rockets, satellites and astronauts.